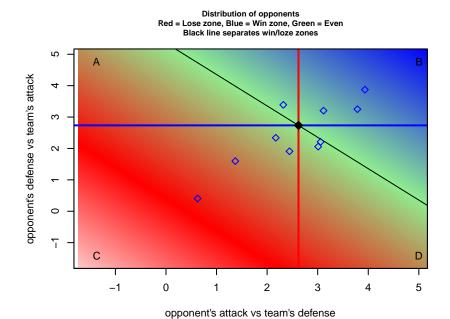

average number of goals per game relative to expected

olot. A=Neither has attack advantage, B=Opponent has both attack and defense advantage, C=Opponent has both attack and defense disadvantage, D=Both have