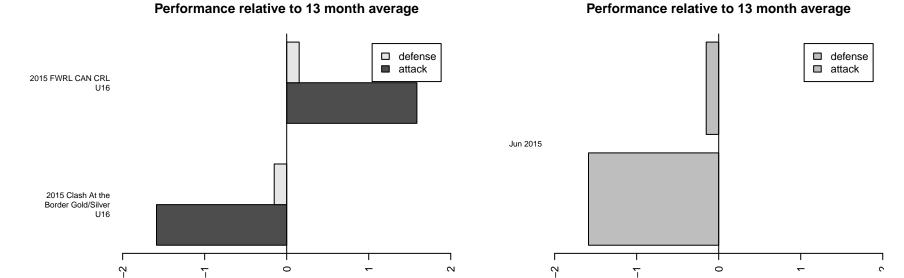

## **Ajax East Bay G99**

G99 total strength=1573 attack=15.41 defense=13.74 alt names used: Ajax East Bay 99G AJAX EAST BAY AEB 99G Venues played: 2015 Clash At the Border Gold/Silver U16 2015 FWRL CAN CRL U16