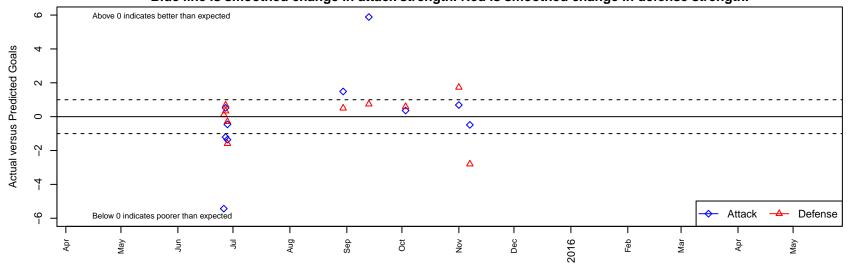

Ajax East Bay G99

Dots are actual minus expected GF (blue circles) and GA (red triangles).

Blue line is smoothed change in attack strength. Red is smoothed change in defense strength.

average number of goals per game relative to expected